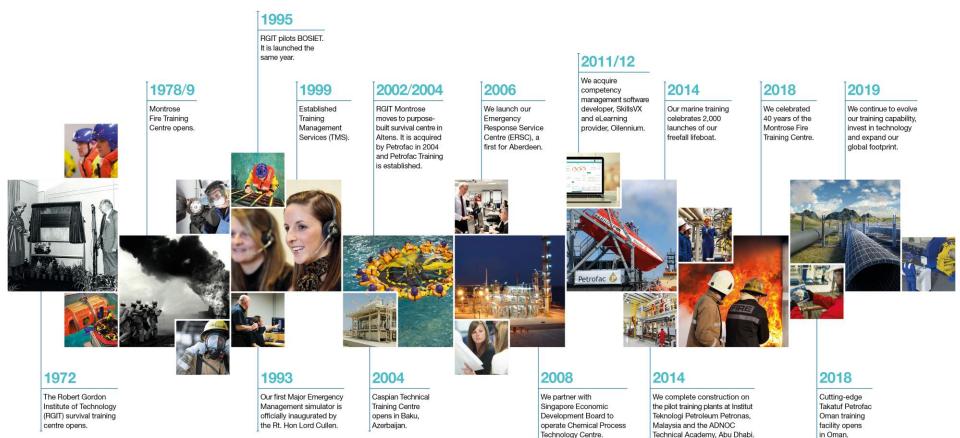

#### Four decades of training

#### Our path to Takatuf Petrofac Oman

Caspian
Technical
Training Centre

ADNOC Technical Academy (ATA)

Algeria – Our technical training skills journey

2004 2011 2014 2018 2019

**Syria** 

Institut Teknologi Petroleum Petronas (INSTEP)